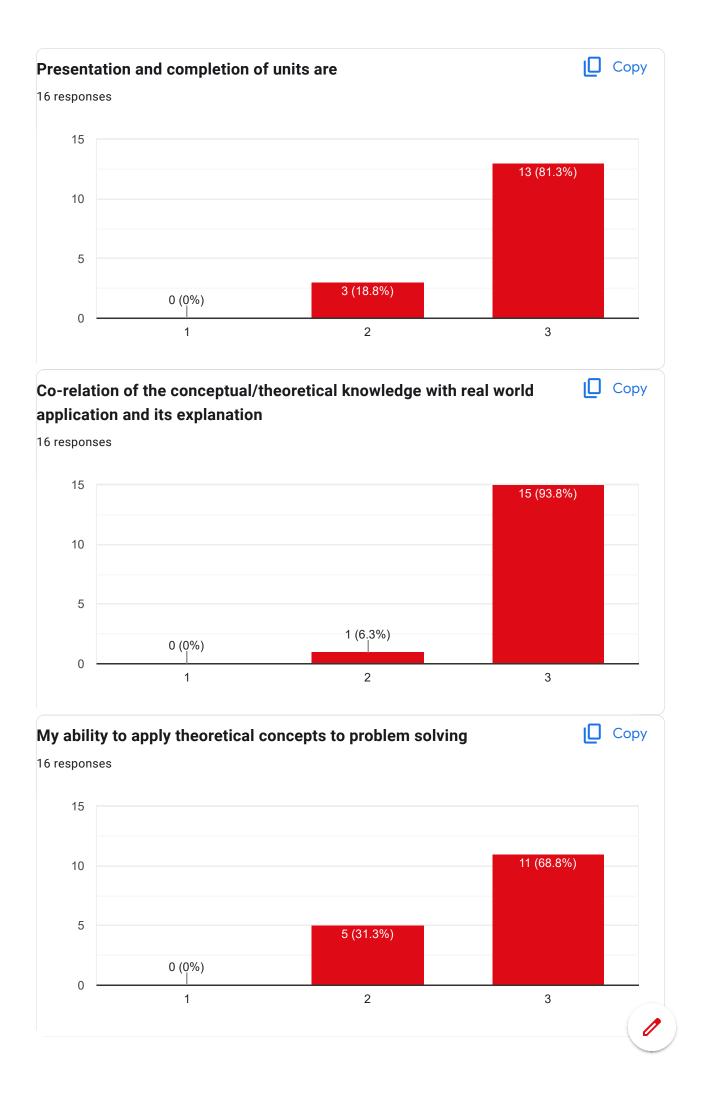

|
| 33403322028            |  |
| 33403322023            |  |
| 33403322005            |  |
| 33403322006            |  |
| 33403322021            |  |

| Contact Number |  |  |
|----------------|--|--|
| 16 responses   |  |  |
| 9083227657     |  |  |
| 8918526384     |  |  |
| 9933947074     |  |  |
| 9064807198     |  |  |
| 9382258229     |  |  |
| 8926386788     |  |  |
| 7319525886     |  |  |
| 8116865474     |  |  |
| 8116984703     |  |  |
| 7029021901     |  |  |
| 8670154587     |  |  |
| 8944897809     |  |  |
| 9641823628     |  |  |
| 8597015508     |  |  |
| 7797829098     |  |  |
| 9474583867     |  |  |





Course Title : Hospital Operations Management | Course Code : BBA (HM) 101













Course Title: Hospital and Health Systems | Course Code: BBA (HM) 102



























Course Title: Principles of Management | Course Code: GE5B-01











This content is neither created nor endorsed by Google. Report Abuse - Terms of Service - Privacy Policy

Google Forms