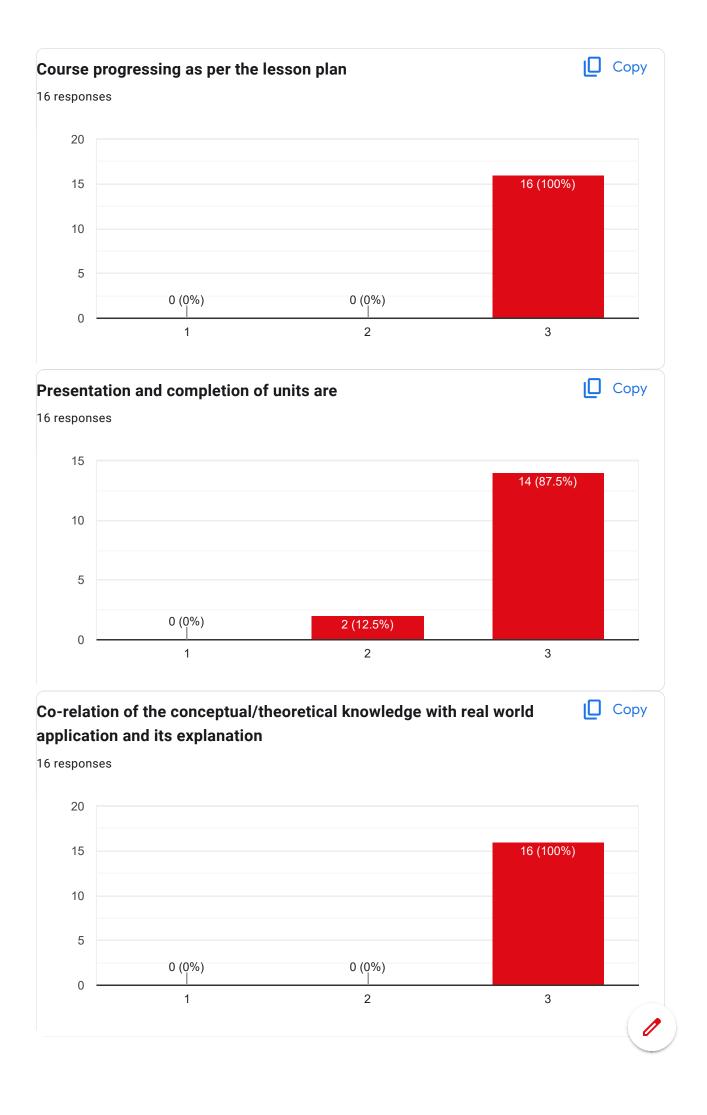

22028            |  |
| 33403322023            |  |
| 33403322005            |  |
| 33403322006            |  |
| 33403322021            |  |

| Contact Number |  |  |
|----------------|--|--|
| 16 responses   |  |  |
| 9083227657     |  |  |
| 8918526384     |  |  |
| 9933947074     |  |  |
| 9064807198     |  |  |
| 9382258229     |  |  |
| 8926386788     |  |  |
| 7319525886     |  |  |
| 8116865474     |  |  |
| 8116984703     |  |  |
| 7029021901     |  |  |
| 8670154587     |  |  |
| 8944897809     |  |  |
| 9641823628     |  |  |
| 8597015508     |  |  |
| 7797829098     |  |  |
| 9474583867     |  |  |





Course Title : Hospital Operations Management | Course Code : BBA (HM) 101













Course Title: Hospital and Health Systems | Course Code: BBA (HM) 102



























Course Title: Principles of Management | Course Code: GE5B-01











This content is neither created nor endorsed by Google. Report Abuse - Terms of Service - Privacy Policy

Google Forms