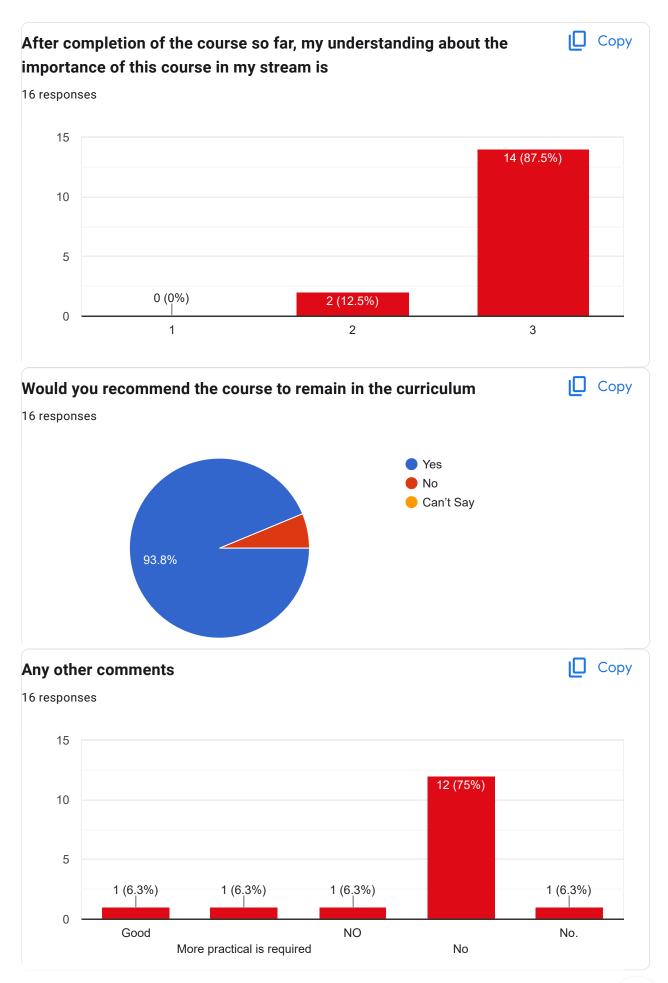

| 33403322028            |  |
| 33403322023            |  |
| 33403322005            |  |
| 33403322006            |  |
| 33403322021            |  |

| Contact Number |  |  |
|----------------|--|--|
| 16 responses   |  |  |
| 9083227657     |  |  |
| 8918526384     |  |  |
| 9933947074     |  |  |
| 9064807198     |  |  |
| 9382258229     |  |  |
| 8926386788     |  |  |
| 7319525886     |  |  |
| 8116865474     |  |  |
| 8116984703     |  |  |
| 7029021901     |  |  |
| 8670154587     |  |  |
| 8944897809     |  |  |
| 9641823628     |  |  |
| 8597015508     |  |  |
| 7797829098     |  |  |
| 9474583867     |  |  |





Course Title : Hospital Operations Management | Course Code : BBA (HM) 101













Course Title: Hospital and Health Systems | Course Code: BBA (HM) 102



























Course Title: Principles of Management | Course Code: GE5B-01











This content is neither created nor endorsed by Google. Report Abuse - Terms of Service - Privacy Policy

Google Forms