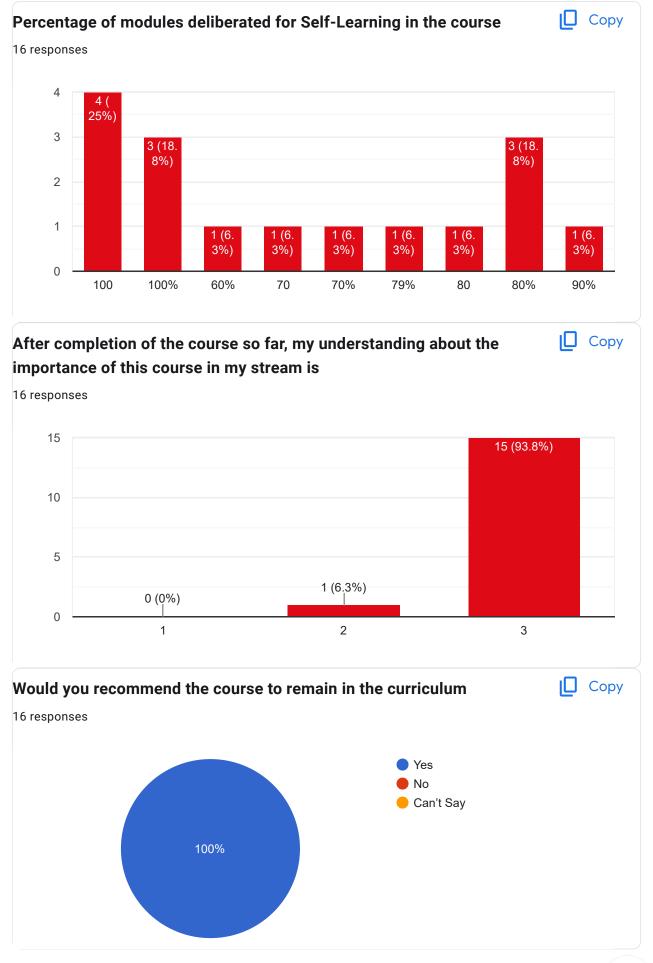

8            |  |
| 33403322023            |  |
| 33403322005            |  |
| 33403322006            |  |
| 33403322021            |  |

| Contact Number |  |  |
|----------------|--|--|
| 16 responses   |  |  |
| 9083227657     |  |  |
| 8918526384     |  |  |
| 9933947074     |  |  |
| 9064807198     |  |  |
| 9382258229     |  |  |
| 8926386788     |  |  |
| 7319525886     |  |  |
| 8116865474     |  |  |
| 8116984703     |  |  |
| 7029021901     |  |  |
| 8670154587     |  |  |
| 8944897809     |  |  |
| 9641823628     |  |  |
| 8597015508     |  |  |
| 7797829098     |  |  |
| 9474583867     |  |  |





Course Title : Hospital Operations Management | Course Code : BBA (HM) 101













Course Title: Hospital and Health Systems | Course Code: BBA (HM) 102



























Course Title: Principles of Management | Course Code: GE5B-01











This content is neither created nor endorsed by Google. Report Abuse - Terms of Service - Privacy Policy

Google Forms