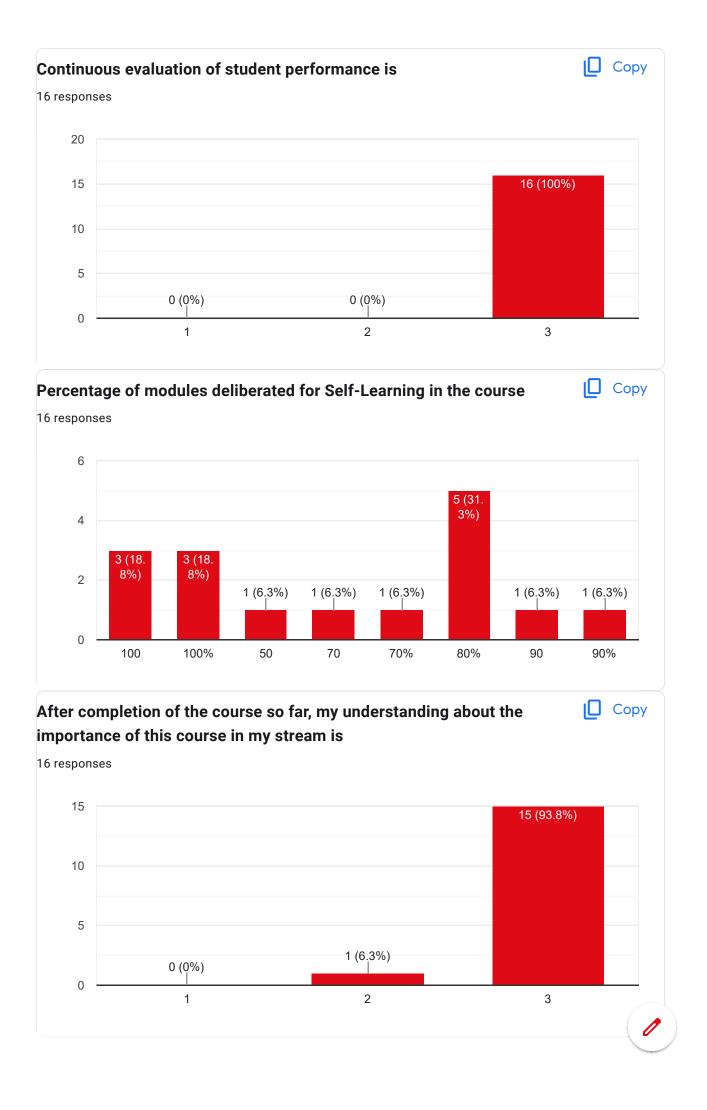

|  |
| 33403322006            |  |
| 33403322021            |  |

| Contact Number |  |  |
|----------------|--|--|
| 16 responses   |  |  |
| 9083227657     |  |  |
| 8918526384     |  |  |
| 9933947074     |  |  |
| 9064807198     |  |  |
| 9382258229     |  |  |
| 8926386788     |  |  |
| 7319525886     |  |  |
| 8116865474     |  |  |
| 8116984703     |  |  |
| 7029021901     |  |  |
| 8670154587     |  |  |
| 8944897809     |  |  |
| 9641823628     |  |  |
| 8597015508     |  |  |
| 7797829098     |  |  |
| 9474583867     |  |  |





Course Title : Hospital Operations Management | Course Code : BBA (HM) 101













Course Title: Hospital and Health Systems | Course Code: BBA (HM) 102



























Course Title: Principles of Management | Course Code: GE5B-01











This content is neither created nor endorsed by Google. Report Abuse - Terms of Service - Privacy Policy

Google Forms