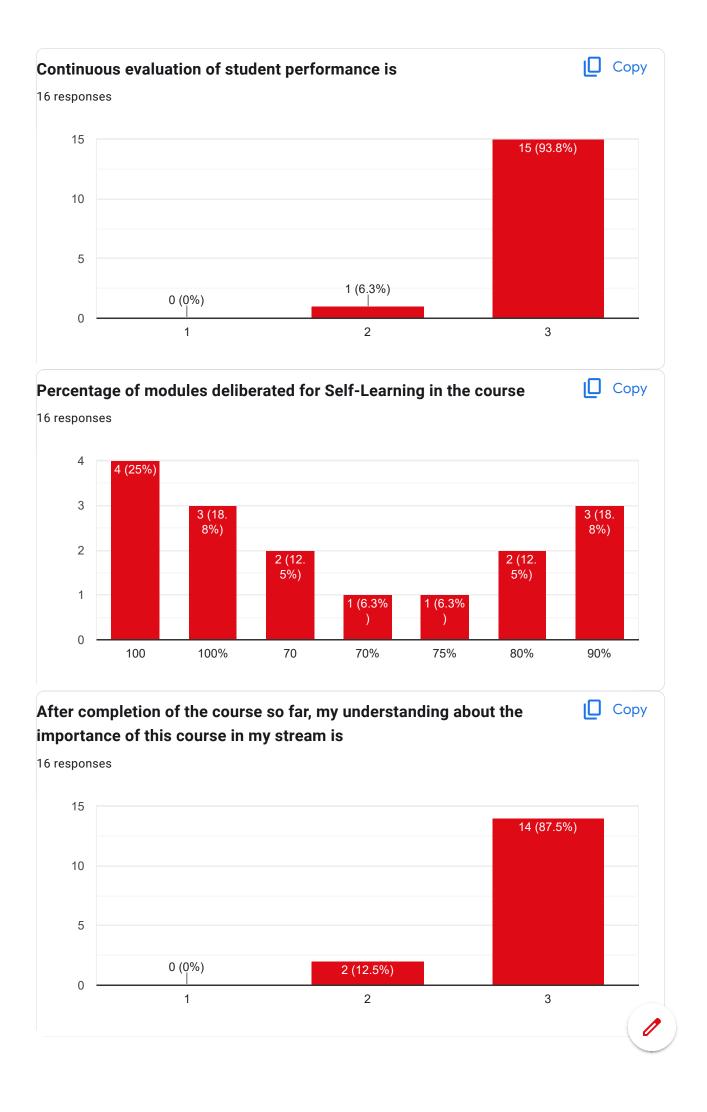

03322003            |  |
| 33403322015            |  |
| 33403322026            |  |
| 33403322028            |  |
| 33403322023            |  |
| 33403322005            |  |
| 33403322006            |  |
| 33403322021            |  |

| Contact Number |  |  |
|----------------|--|--|
| 16 responses   |  |  |
| 9083227657     |  |  |
| 8918526384     |  |  |
| 9933947074     |  |  |
| 9064807198     |  |  |
| 9382258229     |  |  |
| 8926386788     |  |  |
| 7319525886     |  |  |
| 8116865474     |  |  |
| 8116984703     |  |  |
| 7029021901     |  |  |
| 8670154587     |  |  |
| 8944897809     |  |  |
| 9641823628     |  |  |
| 8597015508     |  |  |
| 7797829098     |  |  |
| 9474583867     |  |  |





Course Title : Hospital Operations Management | Course Code : BBA (HM) 101













Course Title: Hospital and Health Systems | Course Code: BBA (HM) 102



























Course Title: Principles of Management | Course Code: GE5B-01











This content is neither created nor endorsed by Google. Report Abuse - Terms of Service - Privacy Policy

Google Forms