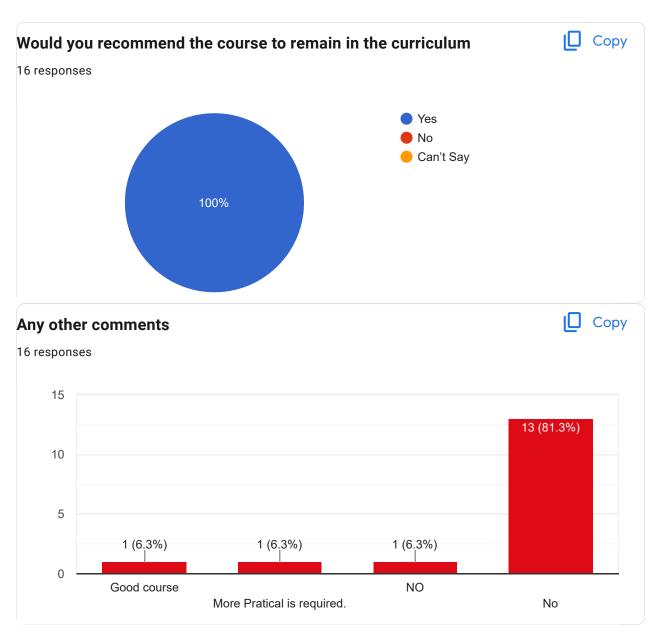

322003            |  |
| 33403322015            |  |
| 33403322026            |  |
| 33403322028            |  |
| 33403322023            |  |
| 33403322005            |  |
| 33403322006            |  |
| 33403322021            |  |

| Contact Number |  |  |
|----------------|--|--|
| 16 responses   |  |  |
| 9083227657     |  |  |
| 8918526384     |  |  |
| 9933947074     |  |  |
| 9064807198     |  |  |
| 9382258229     |  |  |
| 8926386788     |  |  |
| 7319525886     |  |  |
| 8116865474     |  |  |
| 8116984703     |  |  |
| 7029021901     |  |  |
| 8670154587     |  |  |
| 8944897809     |  |  |
| 9641823628     |  |  |
| 8597015508     |  |  |
| 7797829098     |  |  |
| 9474583867     |  |  |





Course Title : Hospital Operations Management | Course Code : BBA (HM) 101













Course Title: Hospital and Health Systems | Course Code: BBA (HM) 102



























Course Title: Principles of Management | Course Code: GE5B-01











This content is neither created nor endorsed by Google. Report Abuse - Terms of Service - Privacy Policy

Google Forms