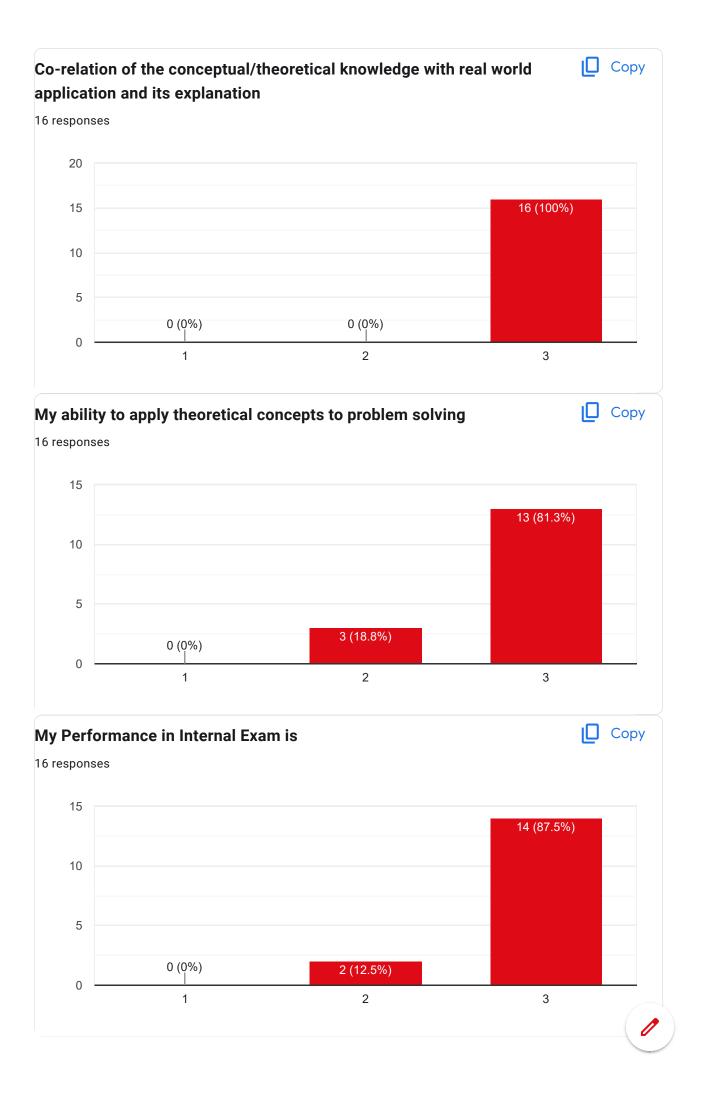

|  |
| 33403322006            |  |
| 33403322021            |  |

| Contact Number |  |  |
|----------------|--|--|
| 16 responses   |  |  |
| 9083227657     |  |  |
| 8918526384     |  |  |
| 9933947074     |  |  |
| 9064807198     |  |  |
| 9382258229     |  |  |
| 8926386788     |  |  |
| 7319525886     |  |  |
| 8116865474     |  |  |
| 8116984703     |  |  |
| 7029021901     |  |  |
| 8670154587     |  |  |
| 8944897809     |  |  |
| 9641823628     |  |  |
| 8597015508     |  |  |
| 7797829098     |  |  |
| 9474583867     |  |  |





Course Title : Hospital Operations Management | Course Code : BBA (HM) 101













Course Title: Hospital and Health Systems | Course Code: BBA (HM) 102



























Course Title: Principles of Management | Course Code: GE5B-01











This content is neither created nor endorsed by Google. Report Abuse - Terms of Service - Privacy Policy

Google Forms