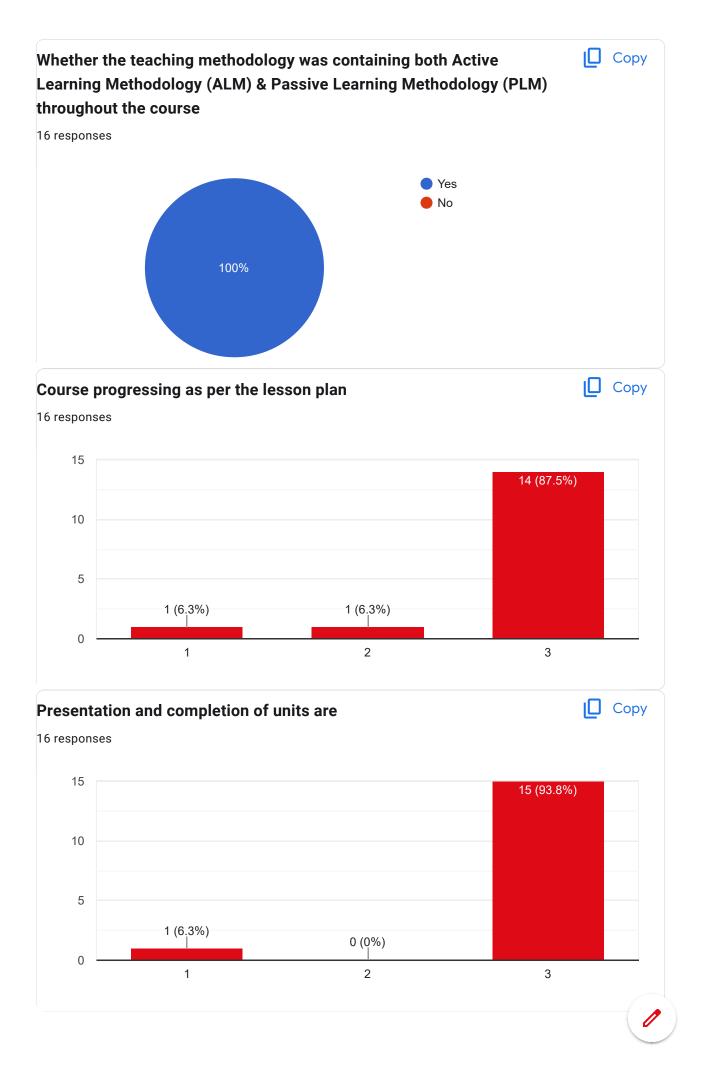

|  |
| 33403322006            |  |
| 33403322021            |  |

| Contact Number |  |  |
|----------------|--|--|
| 16 responses   |  |  |
| 9083227657     |  |  |
| 8918526384     |  |  |
| 9933947074     |  |  |
| 9064807198     |  |  |
| 9382258229     |  |  |
| 8926386788     |  |  |
| 7319525886     |  |  |
| 8116865474     |  |  |
| 8116984703     |  |  |
| 7029021901     |  |  |
| 8670154587     |  |  |
| 8944897809     |  |  |
| 9641823628     |  |  |
| 8597015508     |  |  |
| 7797829098     |  |  |
| 9474583867     |  |  |





Course Title : Hospital Operations Management | Course Code : BBA (HM) 101













Course Title: Hospital and Health Systems | Course Code: BBA (HM) 102



























Course Title: Principles of Management | Course Code: GE5B-01











This content is neither created nor endorsed by Google. Report Abuse - Terms of Service - Privacy Policy

Google Forms