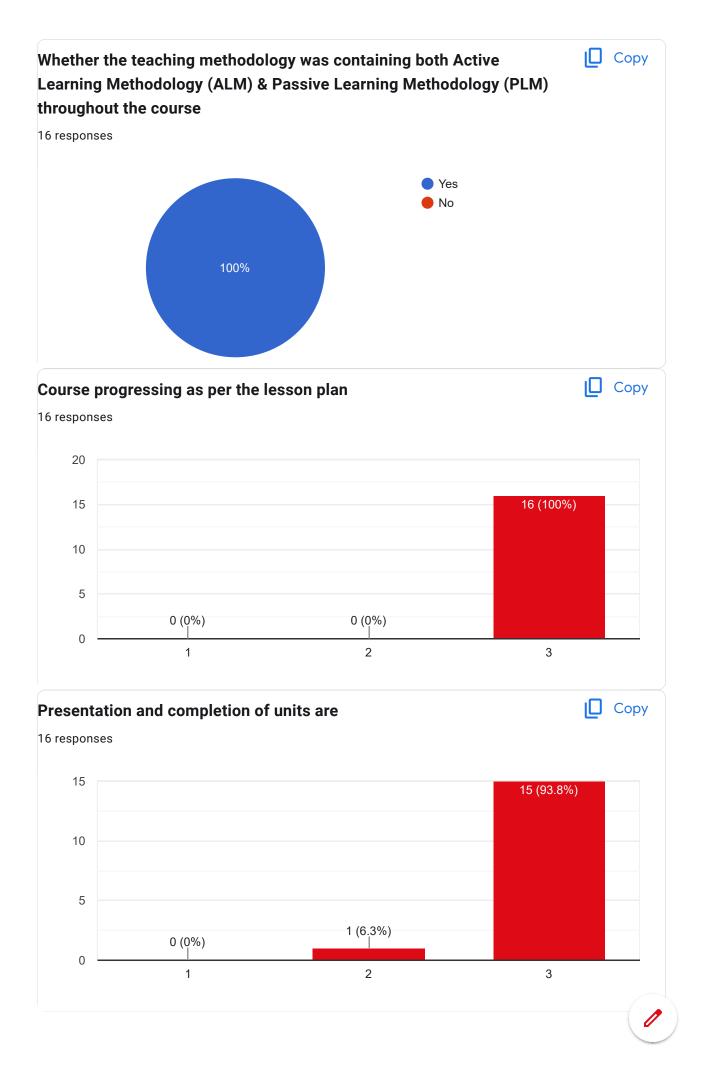

33403322003            |  |
| 33403322015            |  |
| 33403322026            |  |
| 33403322028            |  |
| 33403322023            |  |
| 33403322005            |  |
| 33403322006            |  |
| 33403322021            |  |

| Contact Number |  |  |
|----------------|--|--|
| 16 responses   |  |  |
| 9083227657     |  |  |
| 8918526384     |  |  |
| 9933947074     |  |  |
| 9064807198     |  |  |
| 9382258229     |  |  |
| 8926386788     |  |  |
| 7319525886     |  |  |
| 8116865474     |  |  |
| 8116984703     |  |  |
| 7029021901     |  |  |
| 8670154587     |  |  |
| 8944897809     |  |  |
| 9641823628     |  |  |
| 8597015508     |  |  |
| 7797829098     |  |  |
| 9474583867     |  |  |





Course Title : Hospital Operations Management | Course Code : BBA (HM) 101













Course Title: Hospital and Health Systems | Course Code: BBA (HM) 102



























Course Title: Principles of Management | Course Code: GE5B-01











This content is neither created nor endorsed by Google. Report Abuse - Terms of Service - Privacy Policy

Google Forms