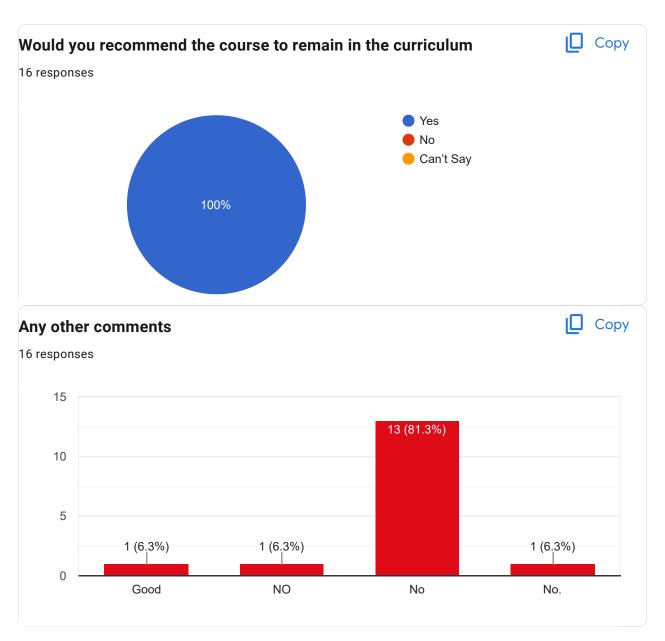

|
| 33403322006            |  |
| 33403322021            |  |

| Contact Number |  |  |
|----------------|--|--|
| 16 responses   |  |  |
| 9083227657     |  |  |
| 8918526384     |  |  |
| 9933947074     |  |  |
| 9064807198     |  |  |
| 9382258229     |  |  |
| 8926386788     |  |  |
| 7319525886     |  |  |
| 8116865474     |  |  |
| 8116984703     |  |  |
| 7029021901     |  |  |
| 8670154587     |  |  |
| 8944897809     |  |  |
| 9641823628     |  |  |
| 8597015508     |  |  |
| 7797829098     |  |  |
| 9474583867     |  |  |





Course Title : Hospital Operations Management | Course Code : BBA (HM) 101













Course Title: Hospital and Health Systems | Course Code: BBA (HM) 102



























Course Title: Principles of Management | Course Code: GE5B-01











This content is neither created nor endorsed by Google. Report Abuse - Terms of Service - Privacy Policy

Google Forms