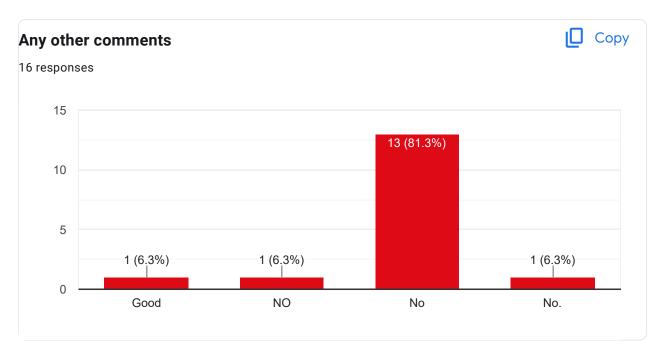

|  |
| 33403322023            |  |
| 33403322005            |  |
| 33403322006            |  |
| 33403322021            |  |

| Contact Number |  |  |
|----------------|--|--|
| 16 responses   |  |  |
| 9083227657     |  |  |
| 8918526384     |  |  |
| 9933947074     |  |  |
| 9064807198     |  |  |
| 9382258229     |  |  |
| 8926386788     |  |  |
| 7319525886     |  |  |
| 8116865474     |  |  |
| 8116984703     |  |  |
| 7029021901     |  |  |
| 8670154587     |  |  |
| 8944897809     |  |  |
| 9641823628     |  |  |
| 8597015508     |  |  |
| 7797829098     |  |  |
| 9474583867     |  |  |





Course Title : Hospital Operations Management | Course Code : BBA (HM) 101













Course Title: Hospital and Health Systems | Course Code: BBA (HM) 102



























Course Title: Principles of Management | Course Code: GE5B-01











This content is neither created nor endorsed by Google. Report Abuse - Terms of Service - Privacy Policy

Google Forms