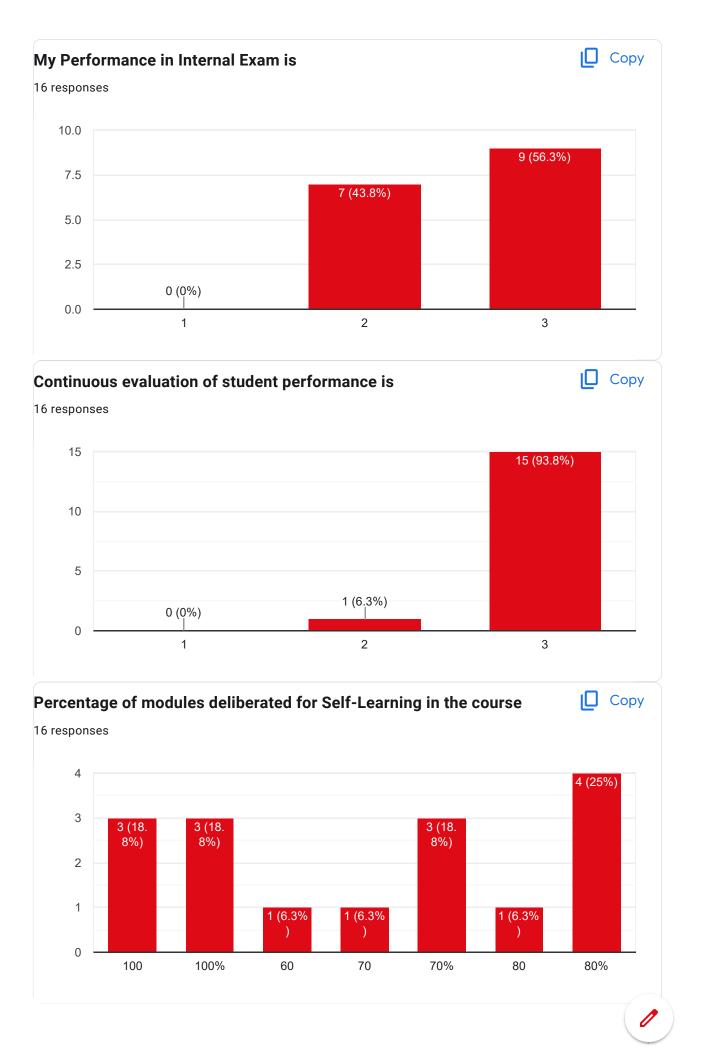

|
| 33403322028            |  |
| 33403322023            |  |
| 33403322005            |  |
| 33403322006            |  |
| 33403322021            |  |

| Contact Number |  |  |
|----------------|--|--|
| 16 responses   |  |  |
| 9083227657     |  |  |
| 8918526384     |  |  |
| 9933947074     |  |  |
| 9064807198     |  |  |
| 9382258229     |  |  |
| 8926386788     |  |  |
| 7319525886     |  |  |
| 8116865474     |  |  |
| 8116984703     |  |  |
| 7029021901     |  |  |
| 8670154587     |  |  |
| 8944897809     |  |  |
| 9641823628     |  |  |
| 8597015508     |  |  |
| 7797829098     |  |  |
| 9474583867     |  |  |





Course Title : Hospital Operations Management | Course Code : BBA (HM) 101













Course Title: Hospital and Health Systems | Course Code: BBA (HM) 102



























Course Title: Principles of Management | Course Code: GE5B-01











This content is neither created nor endorsed by Google. Report Abuse - Terms of Service - Privacy Policy

Google Forms