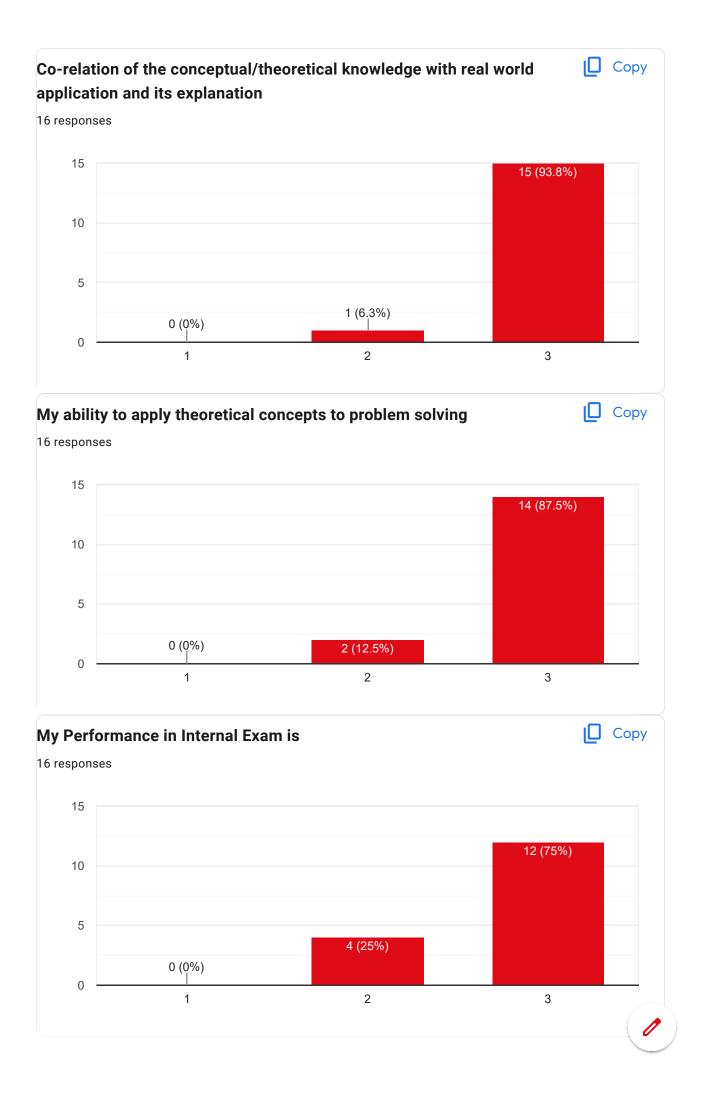

3403322003            |  |
| 33403322015            |  |
| 33403322026            |  |
| 33403322028            |  |
| 33403322023            |  |
| 33403322005            |  |
| 33403322006            |  |
| 33403322021            |  |

| Contact Number |  |  |
|----------------|--|--|
| 16 responses   |  |  |
| 9083227657     |  |  |
| 8918526384     |  |  |
| 9933947074     |  |  |
| 9064807198     |  |  |
| 9382258229     |  |  |
| 8926386788     |  |  |
| 7319525886     |  |  |
| 8116865474     |  |  |
| 8116984703     |  |  |
| 7029021901     |  |  |
| 8670154587     |  |  |
| 8944897809     |  |  |
| 9641823628     |  |  |
| 8597015508     |  |  |
| 7797829098     |  |  |
| 9474583867     |  |  |





Course Title : Hospital Operations Management | Course Code : BBA (HM) 101













Course Title: Hospital and Health Systems | Course Code: BBA (HM) 102



























Course Title: Principles of Management | Course Code: GE5B-01











This content is neither created nor endorsed by Google. Report Abuse - Terms of Service - Privacy Policy

Google Forms