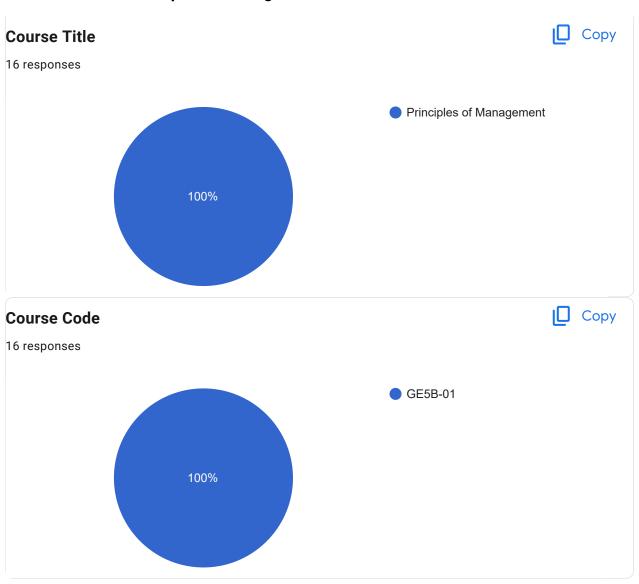

Course Title : Hospital Operations Management | Course Code : BBA (HM) 101

Course Title: Hospital and Health Systems | Course Code: BBA (HM) 102

Course Title: Principles of Management | Course Code: GE5B-01