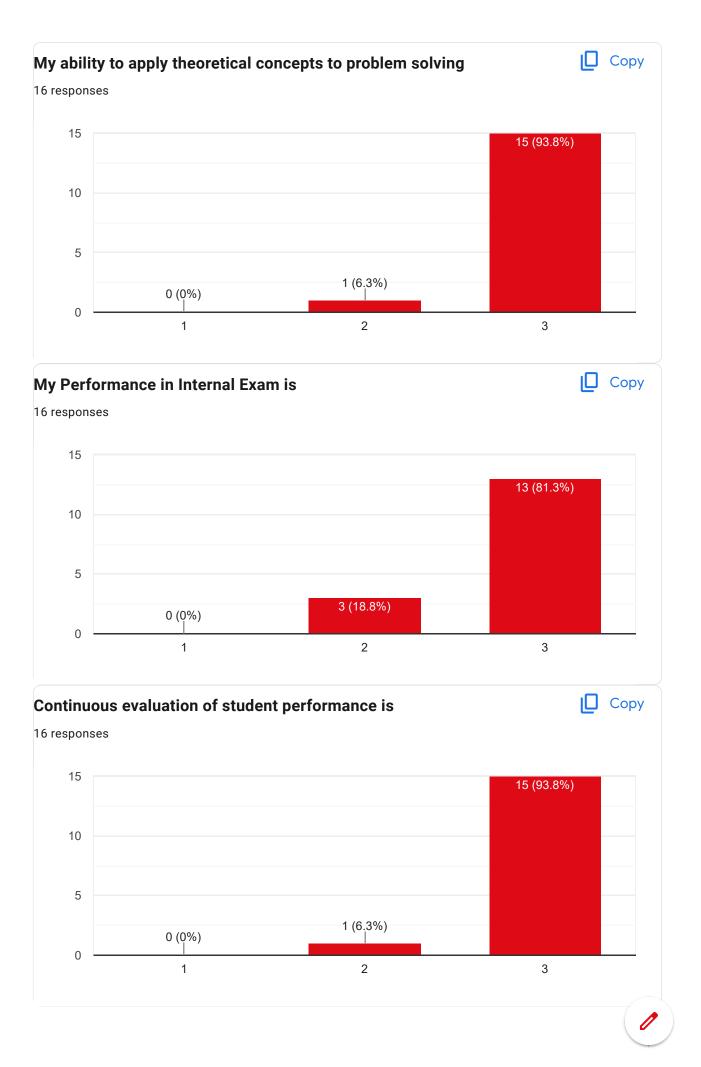

028            |  |
| 33403322023            |  |
| 33403322005            |  |
| 33403322006            |  |
| 33403322021            |  |

| Contact Number |  |  |
|----------------|--|--|
| 16 responses   |  |  |
| 9083227657     |  |  |
| 8918526384     |  |  |
| 9933947074     |  |  |
| 9064807198     |  |  |
| 9382258229     |  |  |
| 8926386788     |  |  |
| 7319525886     |  |  |
| 8116865474     |  |  |
| 8116984703     |  |  |
| 7029021901     |  |  |
| 8670154587     |  |  |
| 8944897809     |  |  |
| 9641823628     |  |  |
| 8597015508     |  |  |
| 7797829098     |  |  |
| 9474583867     |  |  |





Course Title : Hospital Operations Management | Course Code : BBA (HM) 101













Course Title: Hospital and Health Systems | Course Code: BBA (HM) 102



























Course Title: Principles of Management | Course Code: GE5B-01











This content is neither created nor endorsed by Google. Report Abuse - Terms of Service - Privacy Policy

Google Forms